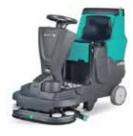

# **Machinery and equipment**

With the introduction of this innovative scrubber-dryer, we have maintained the mobility and manoeuvring characteristics of a walk-behind, with the productivity and yield of a ride-on.

The combination of advantages generates a unique machine that allows it to adapt to all types of applications.

O Front washing head Grady inherits visibility during work
Ensume bill coverage of the anies in which it works, compare to the vectors with boat, single or double brush. "belly band". Perfectly cleans comers and dges. Rosh and in fight spaces, wriding costly manual pick-ops

#### **Technical Specifications**

| Tanks (clean / dirty water)                  |  |
|----------------------------------------------|--|
| 80/80 L                                      |  |
| Cleaning path                                |  |
| 650 mm                                       |  |
| Brushes                                      |  |
| 2 x Ø13" - 330 mm                            |  |
| Speed                                        |  |
| 0 - 6 km/h                                   |  |
| Productivity                                 |  |
| 3.900 mg/h                                   |  |
| Power / Voltage / Protection                 |  |
| 1.350 W / 24 V / IPX3                        |  |
| Load on brush head (adjustable for Hilo8065) |  |
| 0-41 kg                                      |  |
| Runtime                                      |  |
|                                              |  |