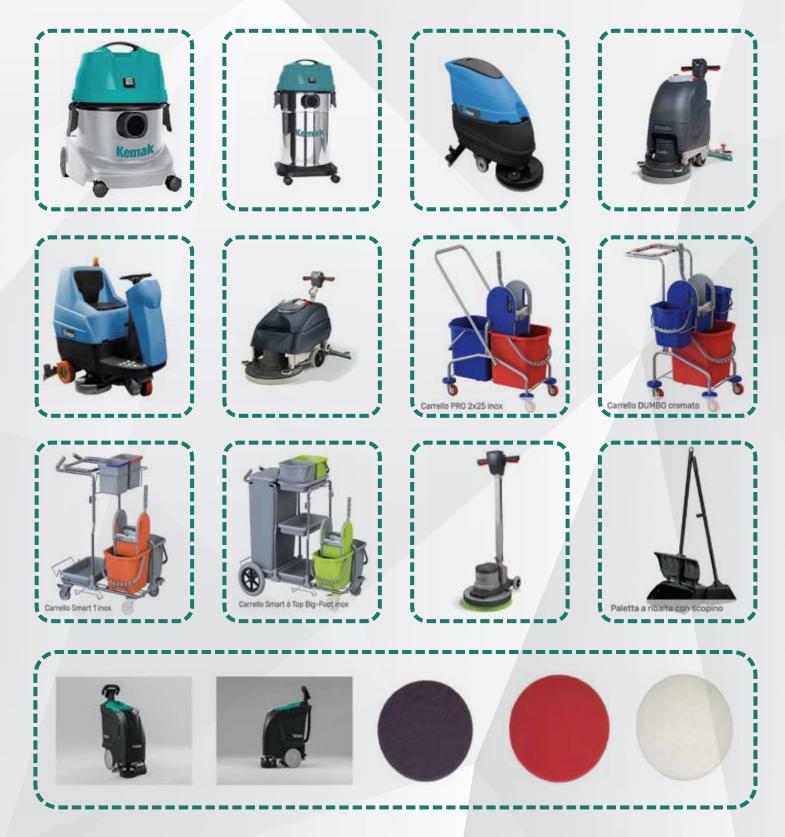

# **Machinery and equipment**

With the introduction of this innovative scrubber-dryer, we have maintained the mobility and manoeuvring characteristics of a walk-behind, with the productivity and yield of a ride-on.

The combination of advantages generates a unique machine that allows it to adapt to all types of applications.

O Front washing head Grady inherits visibility during work
Ensume bill coverage of the anies in which it works, compare to the vectors with boat, single or double brush. "belly band". Perfectly cleans comers and dges. Rosh and in fight spaces, wriding costly manual pick-ops

O Wiper is trust of the wheels (bill of the wheels patient potency Drying in front of the whenis allows, respectivy in maintenance withing, to constantly drive on a dry surface, provering singuage or accidental bows on covering or travities, This innovation greatly increases combart and the safety standards.

#### O Cogbrash (tuteri pending)

Cooperation (particle system)
The use of advances a written and excillent clearin
construction strates and graphy increases the quality of
autions promoved to a single system increases the quality of
autions promoved to a single system increases the single system
aution of a single system increases of a single system increases and
aution of a single system increases of a single system increases of
autions of the single system increases of a single system increases of
aution of a single system increases of
autions of the single-system
aution of the single-system

#### **Technical Specifications**

| Tanks (clean / dirty water)                  |  |
|----------------------------------------------|--|
| 80/80 L                                      |  |
| Cleaning path                                |  |
| 650 mm                                       |  |
| Brushes                                      |  |
| 2 x Ø13" - 330 mm                            |  |
| Speed                                        |  |
| 0 - 6 km/h                                   |  |
| Productivity                                 |  |
| 3.900 mg/h                                   |  |
| Power / Voltage / Protection                 |  |
| 1.350 W / 24 V / IPX3                        |  |
| Load on brush head (adjustable for Hilo8065) |  |
| 0-41 kg                                      |  |
| Runtime                                      |  |
|                                              |  |

# Machinery and equipment

# **Machinery and equipment**

Frangia completa Micro-Dust Inox trolley

Asta telescopica

Cintura per Tubex

With 10 blades

Plastic mop-wringer

**RS 20** 

Monoroll mop-wringer

Scraper cm 10

LIGHT - Loopfix wet-mop WLD

Support for mop Stainless steel AISI 304

Tubex Tools-holder

Kentucky Mop

Floor squeegee

Wet floor warning

SPONGE CLOTH

MIG

Scr

raschietto con impugnatura

Plastic mop holder

213.

Micropanno PLUS

Handle holder for tube